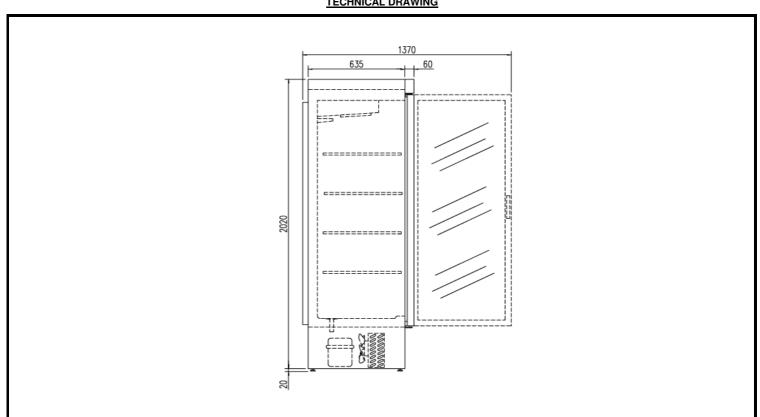

## **TECHNICAL DRAWING**

www.docriluc.com

| MODEL: | DEBC | FAMILY: | MERCHANDISER | MANUFACTURER: | DOCRILUC |
|--------|------|---------|--------------|---------------|----------|
|--------|------|---------|--------------|---------------|----------|

## **GENERAL DATA**

| MODEL                          | DEBC-751     | DEBC-1302     | DEBC-2003     |
|--------------------------------|--------------|---------------|---------------|
| EXTERNAL DIMENSIONS<br>WxDxHmm | 680x695x2020 | 1370x695x2020 | 2055x695x2020 |
| GROSS VOLUME (Lts)             | 505          | 1201          | 1852          |
| SHELVES (Uds)                  | 4            | 8             | 12            |
| FRIG. POWER (W)                | 606          | 907           | 1814          |
| NOMINAL CONSUMPTION (W)        | 560          | 902           | 1726          |