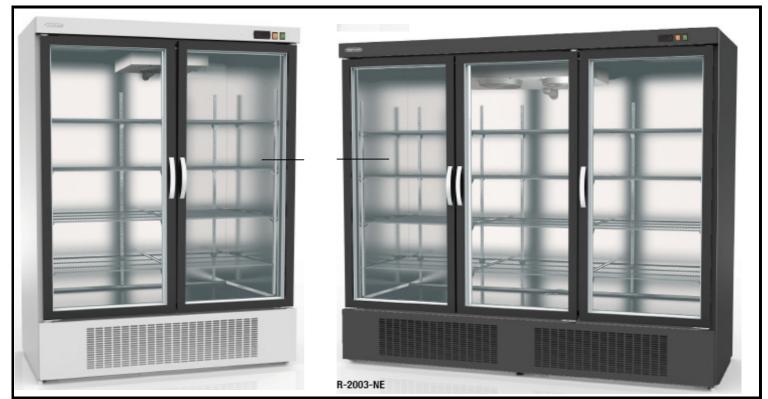

## **GENERAL DATA**

| MODEL                          | DEBC-751     | DEBC-1302     | DEBC-2003     |
|--------------------------------|--------------|---------------|---------------|
| EXTERNAL DIMENSIONS<br>WxDxHmm | 680x695x2020 | 1370x695x2020 | 2055x695x2020 |
| GROSS VOLUME (Lts)             | 505          | 1201          | 1852          |
| SHELVES (Uds)                  | 4            | 8             | 12            |
| FRIG. POWER (W)                | 606          | 907           | 1814          |
| NOMINAL CONSUMPTION (W)        | 560          | 902           | 1726          |

### **TECHNICAL FEATURES**

| EXTERIOR MATERIAL | Туре | WHITE OR BLACK COLOR PLASTIC COATED                                                                |  |  |
|-------------------|------|----------------------------------------------------------------------------------------------------|--|--|
| INTERIOR MATERIAL | Туре | WHITE PLASTICIZED STEEL, WITH CURVED EDGES AND EMBEDDED STAINLESS STEEL                            |  |  |
| DOOR /CURTAIN     | Туре | BLACK COLOR WITH SELF CLOSING SYSTEM, BLOCKED OPENING, MAGNETIC GASKET AND POSSIBILITY OF CHANGING |  |  |
| SHELVES           | Туре | SHELVES MADE REINFORCED OF PLASTICIZED STEEL WIRE, HEIGHT ADJUSTABLE                               |  |  |
|                   |      |                                                                                                    |  |  |